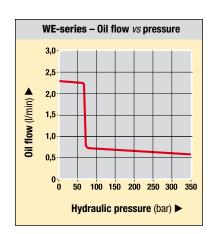

## **Product selection**

| Motor<br>voltage | Motor capacity | Amperage<br>draw | Maximum<br>oil flow**<br>I/min |              | Pressure<br>rating<br>bar |              | Usable<br>oil<br>capacity | Adjustable<br>relief<br>valve | À                |
|------------------|----------------|------------------|--------------------------------|--------------|---------------------------|--------------|---------------------------|-------------------------------|------------------|
| 50/60 Hz         | kW             | Amps             | 1st<br>stage                   | 2nd<br>stage | 1st<br>stage              | 2nd<br>stage | litres                    | bar                           | kg               |
| 115V-1ph         | 0,37           | 13,5             | 2,45                           | 0,65         | 70                        | 350          | 5,5                       | 70 - 350                      | 29 <sup>1)</sup> |
| 230V-1ph         | 0,37           | 6,75             | 2,45                           | 0,65         | 70                        | 350          | 5,5                       | 70 - 350                      | 29 <sup>1</sup>  |