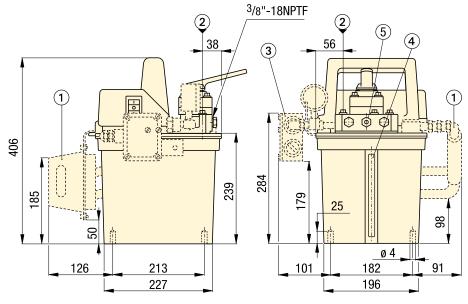

## Dimensions shown in mm.

- 1 Heat Exchanger (optional for all models)
- ② Fill Port
- Pressure Switch (WES-Series, optional for other models)
- Oil Level Indicator
- Adjustable Relief Valve