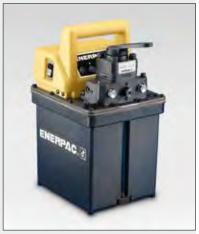

## **Electric submerged pumps**

Shown: WEM-1401E

# WE-series, Submerged Electric Pumps

Shown: WEM-1401E