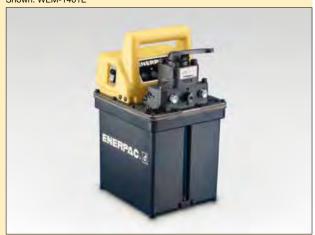

## **Electric submerged pumps**

Shown: WEM-1401E

## **WE-series**

Enerpac two stage electric submerged pumps are a quiet, economical workholding power source. Submerged in oil the motor stays cooler when used on an intermittent basis.

## Best performance for mid-range cylinders

- Reduce cycle times for improved productivity
- Two-speed pump unit provides rapid cylinder advance
- Submerged dual voltage induction motor, runs cooler and quieter (60-70 dBA)
- Available with heat exchanger for higher duty cycle applications
- Externally adjustable relief valve no need to open pump when reducing pressure
- Reservoir mounting holes for easy mounting to fixed surface
- Full length side tube for easy monitoring of oil level
- Auxiliary return port, eliminates the need for a separate adapter.