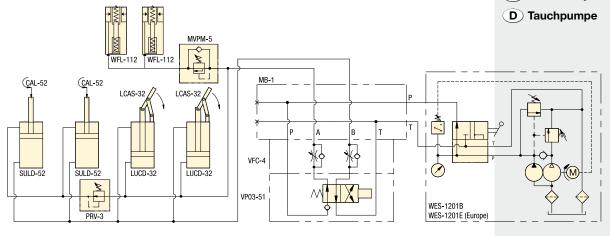

## Select your pump type

## WED-series with dump valve

- For use when load holding is not required
- Ideal for palletized workholding for single acting circuits
- Motor is on only during work cycle.

## WEJ-series with remote jog

- Manual valve control
- Motor can be turned on and off by remote pendant for jogging capability.

## WEM-series with manual valve

- Manual valve control
- Manual motor control
- Simple and economical solution to your workholding power source needs.

## WER-series with remote actuated solenoid

- Solenoid directional with shear seal design
- Remote valve operation.

## WES, WET-series with pressure switch \*

- Pressure switch turns motor on and off
- Used when pressure must be maintained over a period of time
- With pressure gauge.

- \* Pressure switch specifications: Pressure range:
  - Classification NEMA 1 IC-51: 207-517 bar IC-31: 35-241 bar.